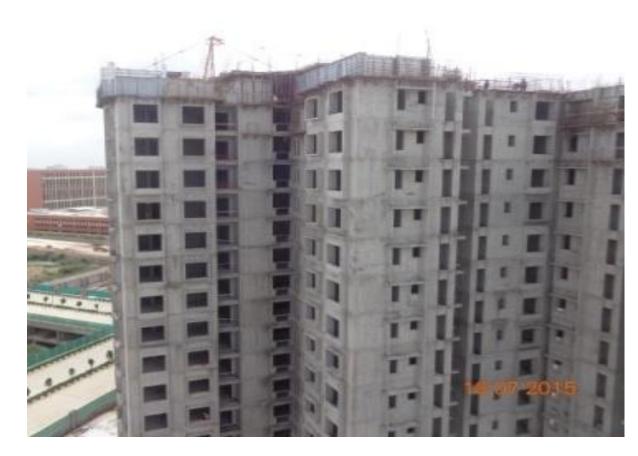

**TOWER A:** Upper Basement Completed, Level 1 Works in Progress

**TOWER B:** Level 3 Completed and Level 4 in Advance Stages of Progress.

**TOWER C:** Level 14 Completed and Block Works in Progress

**TOWER D:** Roof Level Completed and Door Shutter and Accessories installation in progress

**TOWER E:** Roof Completed. Balcony and Utility Water Proofing Works in Progress.

**TOWER F:** Above Terrace works in Progress and Balcony and Utility Water Proofing Works in Progress

**TOWER G:** Level 1 in Advanced Stages of Progress.

**TOWER H:** Lower Basement Works in Progress.

**TOWER J :** Lower Basement in Advanced Stages of Progress.

**TOWER K:** Level 1 Completed and Level 2 in Advanced stages of Progress.

**TOWER L:** Foundation Completed, Lower Basement Works in Progress.

**TOWER M:** Foundation Completed and Lower Basement Works in Progress

**TOWER N :** Foundation Works in Progress