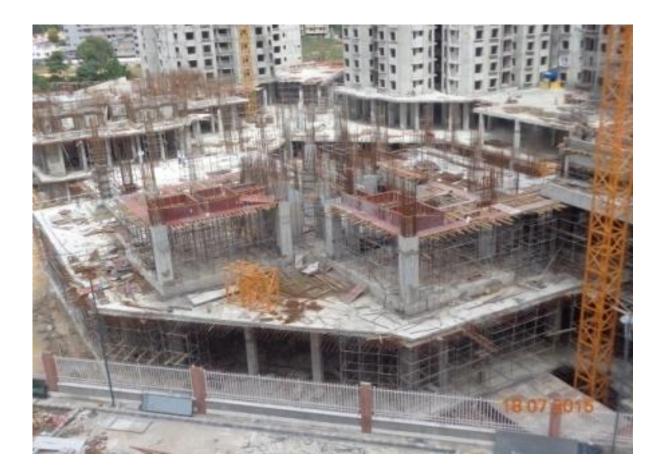

**TOWER A:** Upper Basement Completed, Level 1 Works in Progress

**TOWER B:** Level 3 Completed and Level 4 in Advance Stages of Progress.

**TOWER C:** Level 14 Completed and Block Works in Progress

**TOWER D:** Roof Level Completed and Door Shutter and Accessories installation in progress

**TOWER E:** Roof Completed. Balcony and Utility Water Proofing Works in Progress.

**TOWER F:** Above Terrace works in Progress and Balcony and Utility Water Proofing Works in Progress

**TOWER G:** Level 1 in Advanced Stages of Progress.

**TOWER H:** Lower Basement Works in Progress.

**TOWER J :** Lower Basement in Advanced Stages of Progress.

**TOWER K:** Level 1 Completed and Level 2 in Advanced stages of Progress.

**TOWER L:** Foundation Completed, Lower Basement Works in Progress.

**TOWER M:** Foundation Completed and Lower Basement Works in Progress

**TOWER N :** Foundation Works in Progress

### **PODIUM:**

- C, D, E podium north side slab shuttering & reinforcement
   & concrete in progress
- 2. F Podium North Side Slab Shuttering & Reinforcement in Progress
- 3. Tower A & B podium area Slab Shuttering in Progress
- 4. Tower A Podium Area Beam Concreting