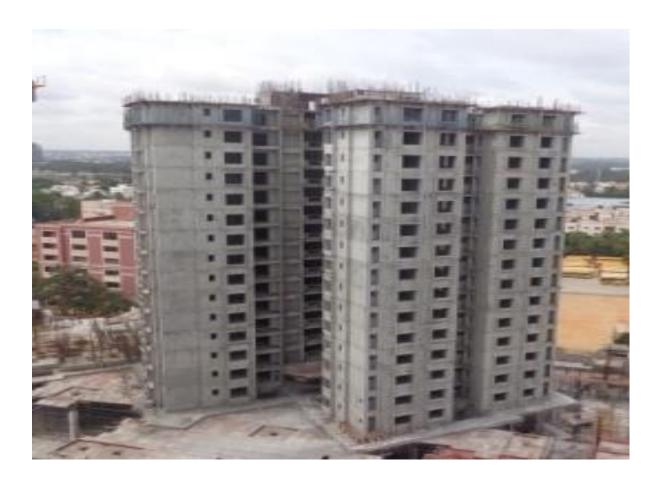

**TOWER A:** Upper Basement Completed, Level 1 Works in Progress

**TOWER B:** Level 3 Completed and Level 4 in Advance Stages of Progress.

**TOWER C:** Level 14 Completed and Block Works in Progress

**TOWER D:** Roof Level Completed and Door Shutter and Accessories installation in progress

**TOWER E:** Roof Completed. Balcony and Utility Water Proofing Works in Progress.

**TOWER F:** Above Terrace works in Progress and Balcony and Utility Water Proofing Works in Progress

**TOWER G:** Level 1 in Advanced Stages of Progress.

**TOWER H:** Lower Basement Works in Progress.

**TOWER J :** Lower Basement in Advanced Stages of Progress.

**TOWER K:** Level 1 Completed and Level 2 in Advanced stages of Progress.

**TOWER L:** Foundation Completed, Lower Basement Works in Progress.

**TOWER M:** Foundation Completed and Lower Basement Works in Progress

**TOWER N :** Foundation Works in Progress