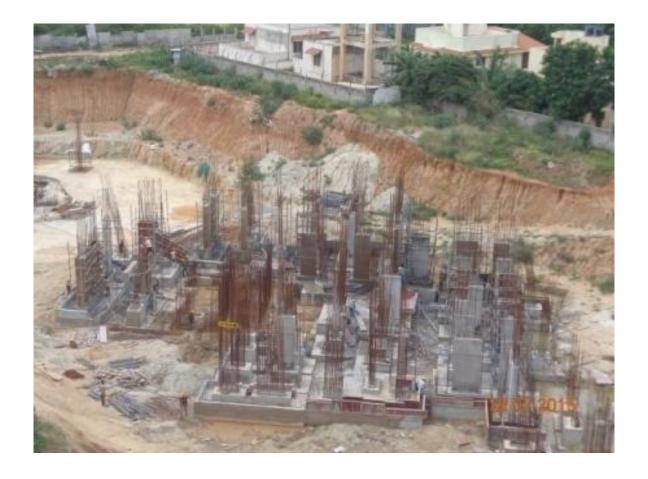

**TOWER H:** Lower Basement Works in Progress.

**TOWER J :** Lower Basement in Advanced Stages of Progress.

**TOWER K:** Level 1 Completed and Level 2 in Advanced stages of Progress.

**TOWER L:** Foundation Completed, Lower Basement Works in Progress.

**TOWER M:** Foundation Completed and Lower Basement Works in Progress

**TOWER N :** Foundation Works in Progress