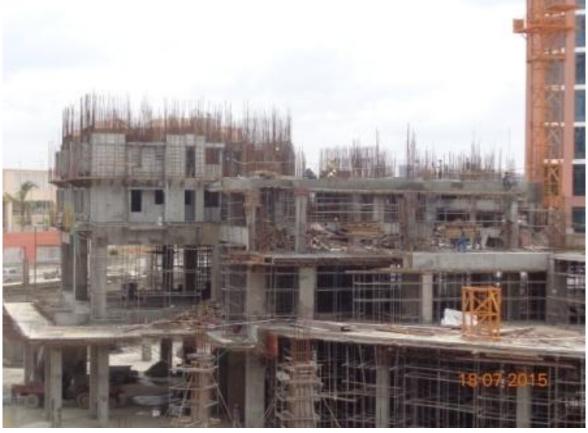

### **PODIUM:**

- C, D, E podium north side slab shuttering & reinforcement
   & concrete in progress
- 2. F Podium North Side Slab Shuttering & Reinforcement in Progress
- 3. Tower A & B podium area Slab Shuttering in Progress
- 4. Tower A Podium Area Beam Concreting