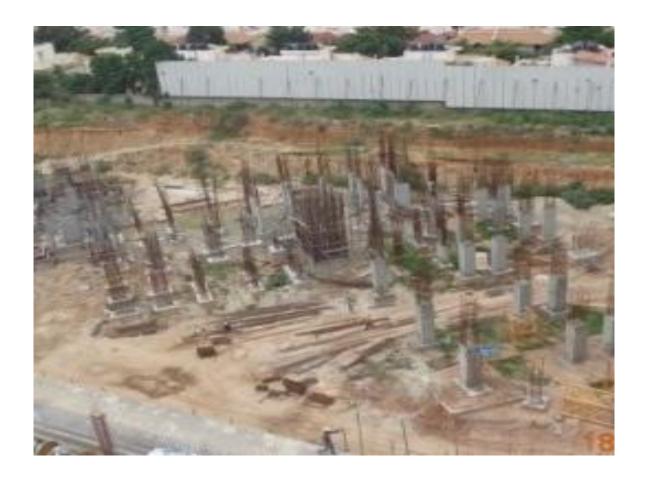

**TOWER H:** Lower Basement Works in Progress.

**TOWER J :** Lower Basement in Advanced Stages of Progress.

**TOWER K:** Level 1 Completed and Level 2 in Advanced stages of Progress.

**TOWER L:** Foundation Completed, Lower Basement Works in Progress.

**TOWER M:** Foundation Completed and Lower Basement Works in Progress

**TOWER N :** Foundation Works in Progress