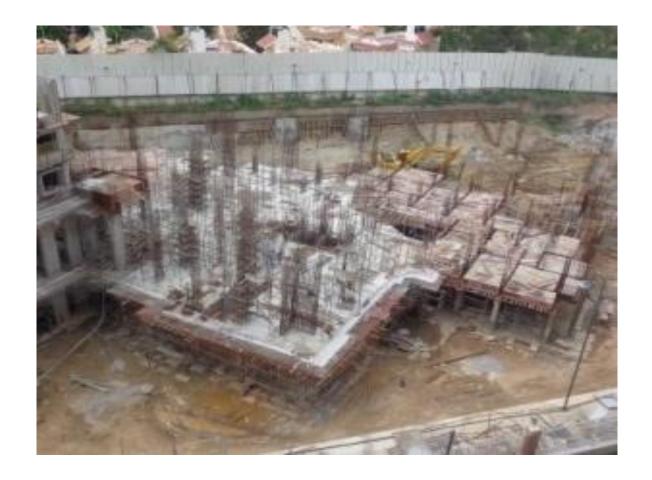

### **PODIUM:**

- C, D, E podium north side slab shuttering & reinforcement
   & concrete in progress
- 2. F Podium North Side Slab Shuttering & Reinforcement in Progress
- 3. Tower A & B podium area Slab Shuttering in Progress
- 4. Tower A Podium Area Beam Concreting