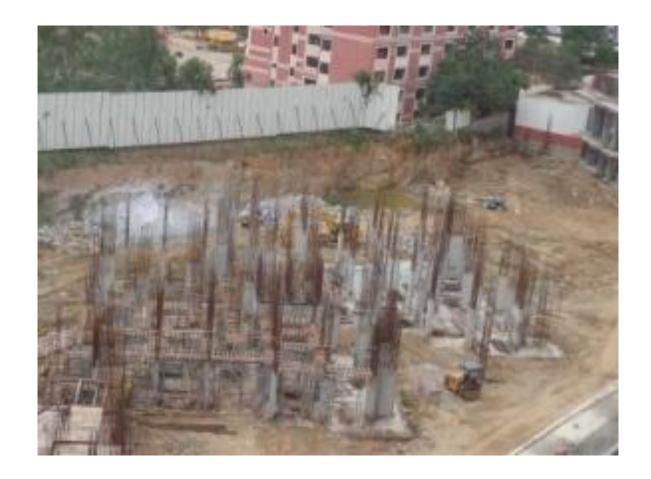

**TOWER H:** Lower Basement Works in Progress.

**TOWER J :** Lower Basement in Advanced Stages of Progress.

**TOWER K:** Level 1 Completed and Level 2 in Advanced stages of Progress.

**TOWER L:** Foundation Completed, Lower Basement Works in Progress.

**TOWER M:** Foundation Completed and Lower Basement Works in Progress

**TOWER N :** Foundation Works in Progress