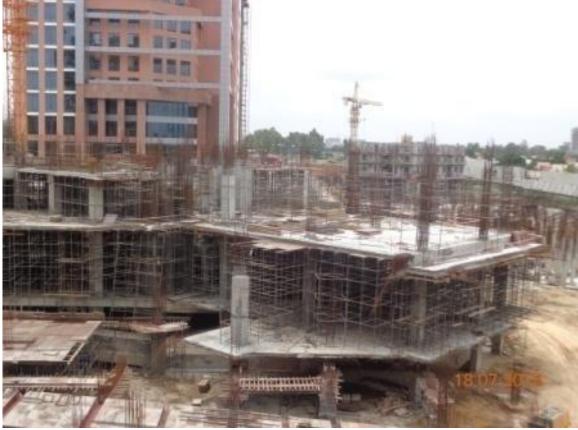

**TOWER A:** Upper Basement Completed, Level 1 Works in Progress

**TOWER B:** Level 3 Completed and Level 4 in Advance Stages of Progress.

**TOWER C:** Level 14 Completed and Block Works in Progress

**TOWER D:** Roof Level Completed and Door Shutter and Accessories installation in progress

**TOWER E:** Roof Completed. Balcony and Utility Water Proofing Works in Progress.

**TOWER F:** Above Terrace works in Progress and Balcony and Utility Water Proofing Works in Progress

**TOWER G:** Level 1 in Advanced Stages of Progress.

**TOWER H:** Lower Basement Works in Progress.

**TOWER J :** Lower Basement in Advanced Stages of Progress.

**TOWER K:** Level 1 Completed and Level 2 in Advanced stages of Progress.

**TOWER L:** Foundation Completed, Lower Basement Works in Progress.

**TOWER M:** Foundation Completed and Lower Basement Works in Progress

**TOWER N :** Foundation Works in Progress

### **PODIUM:**

- C, D, E podium north side slab shuttering & reinforcement
   & concrete in progress
- 2. F Podium North Side Slab Shuttering & Reinforcement in Progress
- 3. Tower A & B podium area Slab Shuttering in Progress
- 4. Tower A Podium Area Beam Concreting