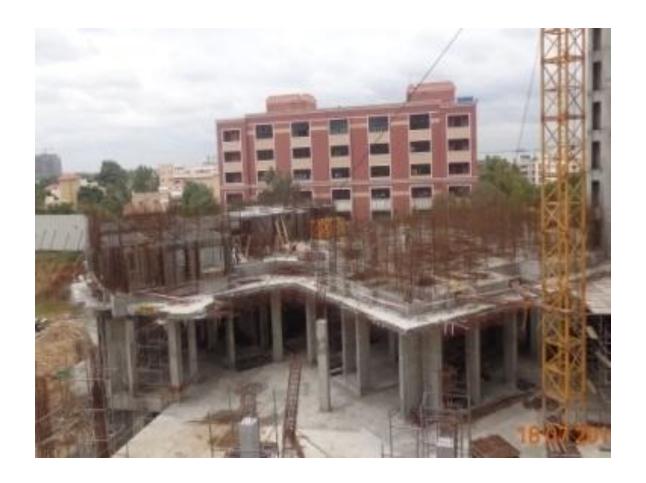

**TOWER A:** Upper Basement Completed, Level 1 Works in Progress

**TOWER B:** Level 3 Completed and Level 4 in Advance Stages of Progress.

**TOWER C:** Level 14 Completed and Block Works in Progress

**TOWER D:** Roof Level Completed and Door Shutter and Accessories installation in progress

**TOWER E:** Roof Completed. Balcony and Utility Water Proofing Works in Progress.

**TOWER F:** Above Terrace works in Progress and Balcony and Utility Water Proofing Works in Progress

**TOWER G:** Level 1 in Advanced Stages of Progress.