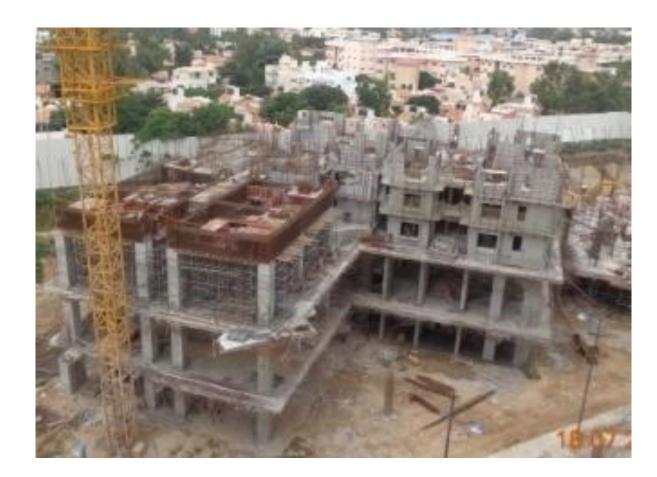

**TOWER A:** Upper Basement Completed, Level 1 Works in Progress

**TOWER B:** Level 3 Completed and Level 4 in Advance Stages of Progress.

**TOWER C:** Level 14 Completed and Block Works in Progress

**TOWER D:** Roof Level Completed and Door Shutter and Accessories installation in progress

**TOWER E:** Roof Completed. Balcony and Utility Water Proofing Works in Progress.

**TOWER F:** Above Terrace works in Progress and Balcony and Utility Water Proofing Works in Progress

**TOWER G:** Level 1 in Advanced Stages of Progress.