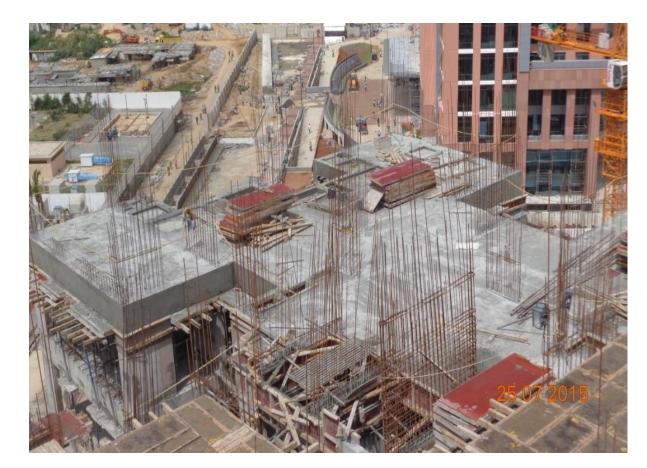

### **PODIUM:**

- C, D, E podium north side slab shuttering & reinforcement
   & concrete in progress
- 2. F Podium North Side Slab Shuttering & Reinforcement in Progress
- 3. Tower A & B podium area Slab Shuttering in Progress
- 4. Tower A Podium Area Beam Concreting