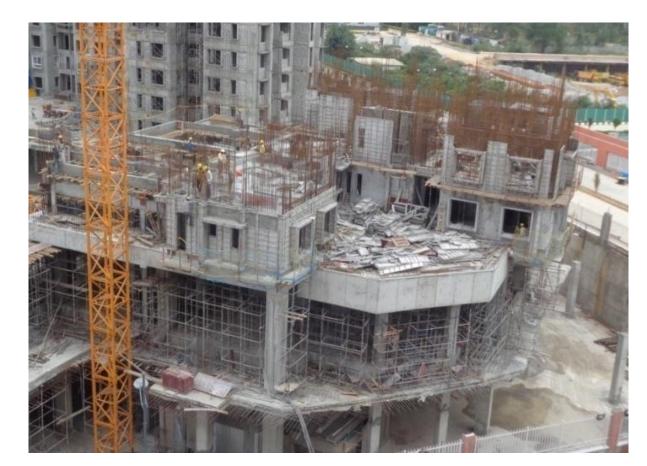

**TOWER A:** Upper Basement Completed, Level 1 Works in Progress

**TOWER B:** Level 3 Completed and Level 4 in Advance Stages of Progress.

**TOWER C:** Level 14 Completed and Block Works in Progress

**TOWER D:** Roof Level Completed and Door Shutter and Accessories installation in progress

**TOWER E:** Roof Completed. Balcony and Utility Water Proofing Works in Progress.

**TOWER F:** Above Terrace works in Progress and Balcony and Utility Water Proofing Works in Progress

**TOWER G:** Level 1 in Advanced Stages of Progress.

**TOWER H:** Lower Basement Works in Progress.

**TOWER J :** Lower Basement in Advanced Stages of Progress.

**TOWER K:** Level 1 Completed and Level 2 in Advanced stages of Progress.

**TOWER L:** Foundation Completed, Lower Basement Works in Progress.

**TOWER M:** Foundation Completed and Lower Basement Works in Progress

**TOWER N :** Foundation Works in Progress

### **PODIUM:**

- C, D, E podium north side slab shuttering & reinforcement
   & concrete in progress
- 2. F Podium North Side Slab Shuttering & Reinforcement in Progress
- 3. Tower A & B podium area Slab Shuttering in Progress
- 4. Tower A Podium Area Beam Concreting